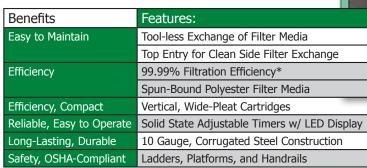

## General Information

C&W's reliable Cartridge Pulse technology is offered in small central housings starting at 1440 CFM. Our Pulse-Jet technology combined with our cartridge filters provide a highly effective, yet inexpensive, solution for dust control. Custom build these units to fit your exact needs! Our CP Central Collectors are engineered by dust control specialists with careful attention to efficiency and user-friendliness.

## **Options**

- Custom Build with Legs, Ladder or Handrails
- Manual or Automatic Recycle Systems
- Various Barrel Drop Sizes (gallons)
- Manual or Pneumatic Butterfly Valves
- Various Fan Sizes based on Needed CFM
- Additional Services: